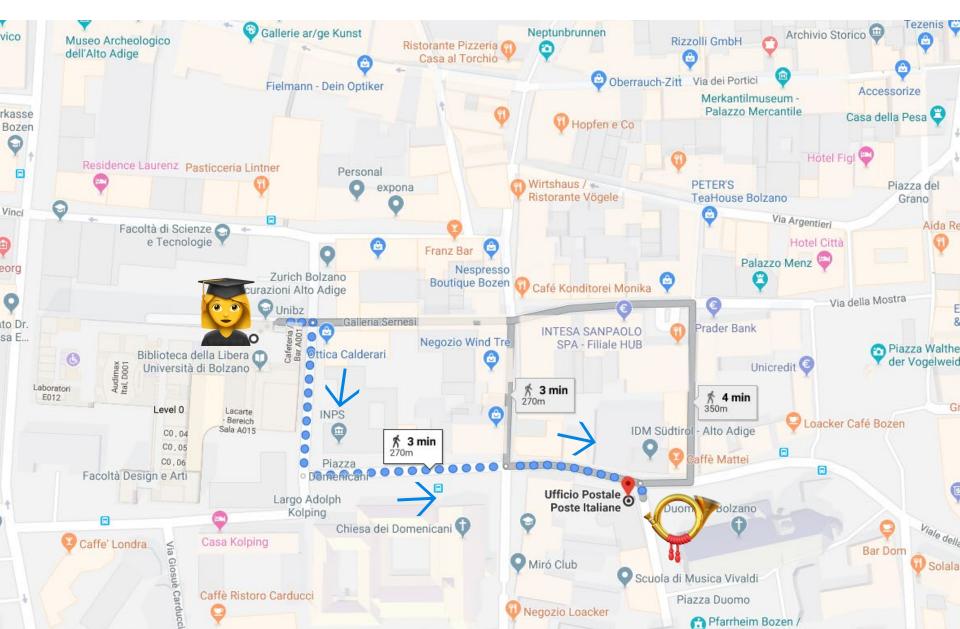

→ Get a Kit at the Post Office

Buy 1 €16 duty stamp (marca da bollo) at a Newspaper shop

# 

- → Get a Kit at the Post Office
- Buy 1 €16 duty stamp
- $\overline{\mathbf{m}} \rightarrow \mathsf{Book}$  an appointment guide.unibz.it/ international-students/book

→ Submit the Kit at the Post Office