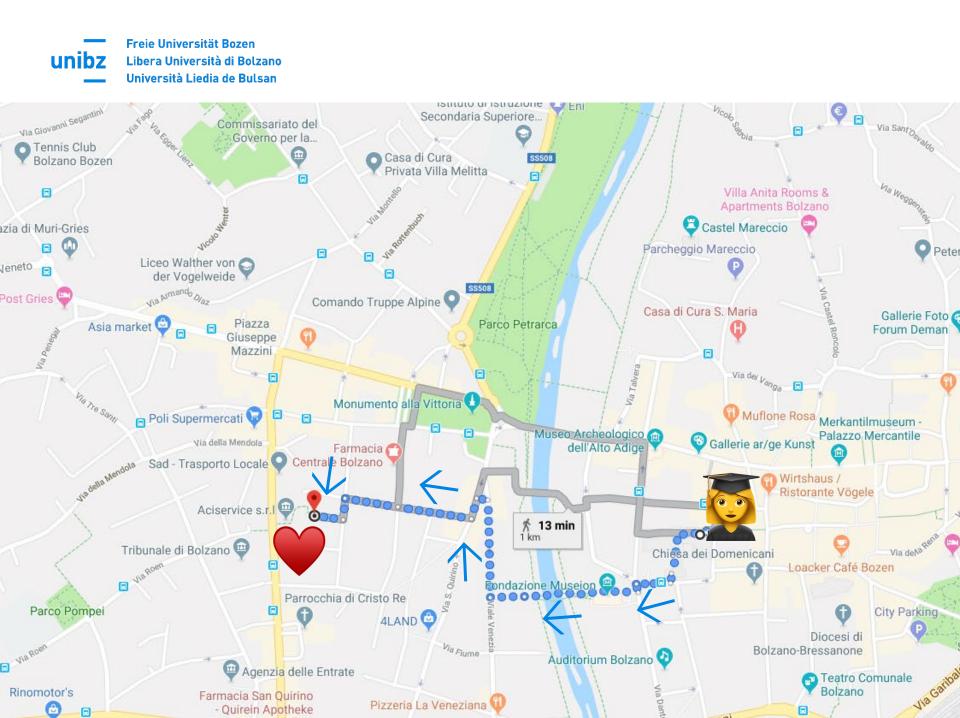

#### Campus Card

studsecBX@unibz.it (BX)

tourism@unibz.it (BK)

 $\longrightarrow$  Agenzia delle Entrate

Piazza G. Ambrosoli, 24

MO, TU, WE, FR 8:30-13:00

TH 8:30-15:30

**ABO+** 