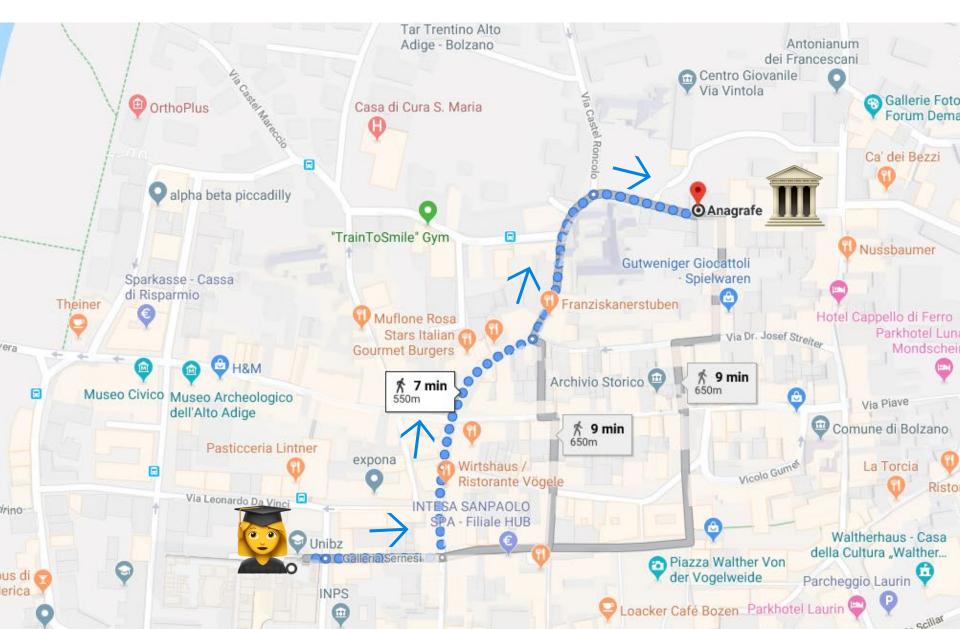

#### Health Cover

**III** Local Authorities registration

Vintlerstraße-Via Vintola 16

MO-FR 8:30-13:00

**III** Local Authorities registration

**Bank Account** 

EU COVID certificate (Green Pass)

Campus Card

€116,46

**▲BO+** 

>portal.suedtirolmobil.info AltoAdige Pass ABO+

€ 150 per academic year

Vintlerstraße-Via Vintola 16

MO-FR 8:30-13:00

Local Authorities registration

W.-A.-Loew-Cadonna-Platz 12

Piazza W. A. Loew Cadonna 12

Monday-Friday 8:00-12:30

Thursday also 14:00-15:30

Full Health Cover

EU COVID certificate (Green Pass)

Campus Card

Health Insurance

199 💆 Residence Permit (+ Tax Code)