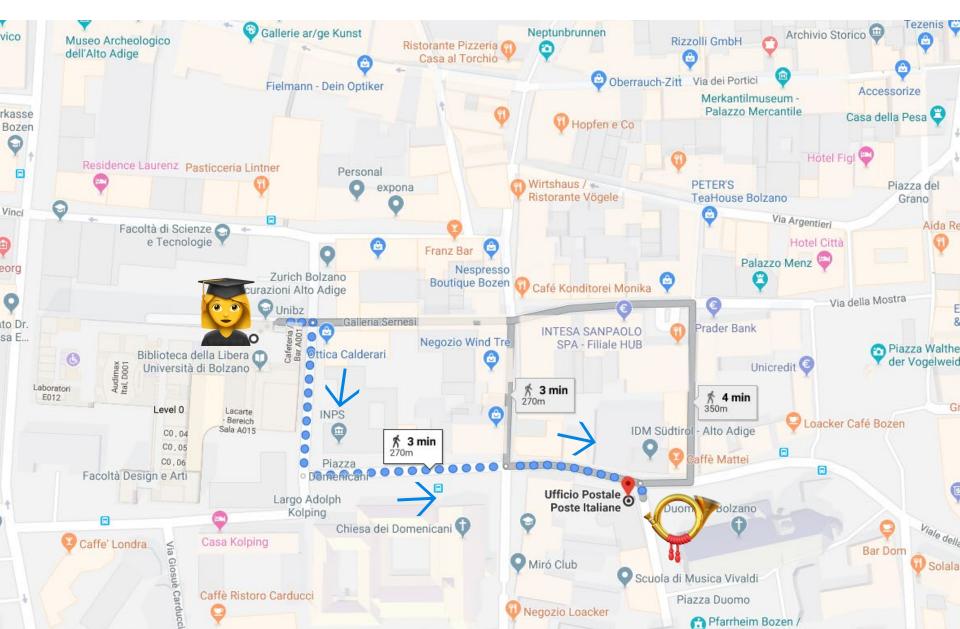

#### Campus Card

studsecBX@unibz.it (BX)

tourism@unibz.it (BK)

 $\longrightarrow$  Agenzia delle Entrate

Piazza G. Ambrosoli, 24

MO, TU, WE, FR 8:30-13:00

TH 8:30-15:30

**ABO+** 