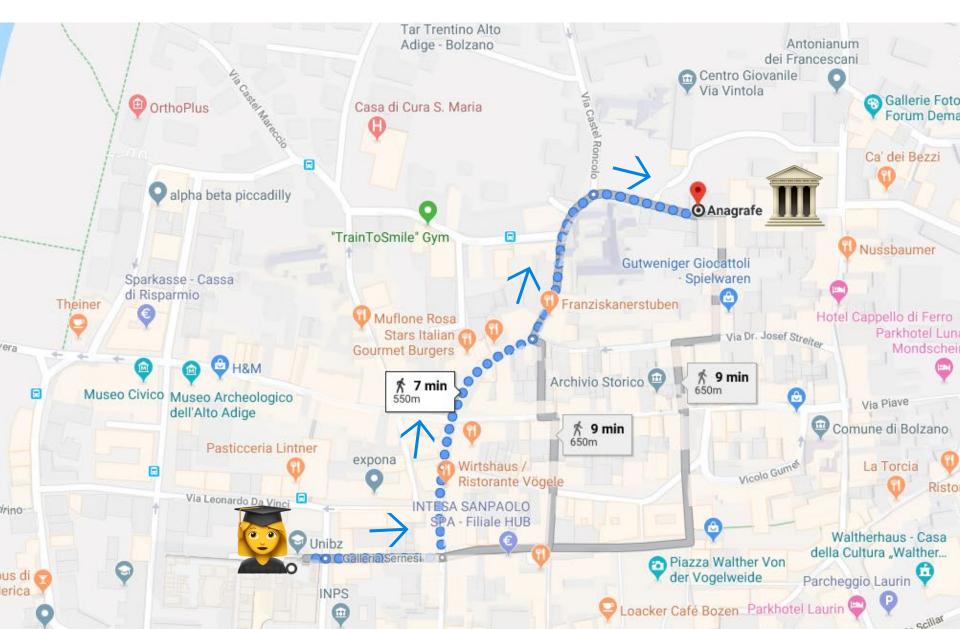

€116,46

**▲BO+** 

>portal.suedtirolmobil.info AltoAdige Pass ABO+

€ 150 per academic year

Vintlerstraße-Via Vintola 16

MO-FR 8:30-13:00

Local Authorities registration

W.-A.-Loew-Cadonna-Platz 12

Piazza W. A. Loew Cadonna 12

Monday-Friday 8:00-12:30

Thursday also 14:00-15:30

Full Health Cover

EU COVID certificate (Green Pass)

Campus Card

Health Insurance

199 💆 Residence Permit (+ Tax Code)