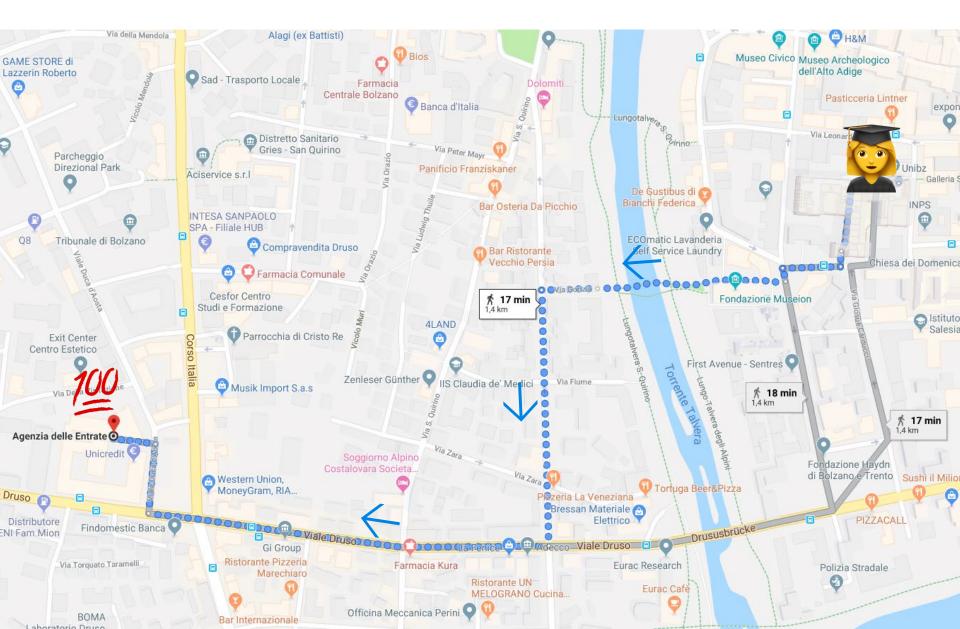

#### Campus Card

studsecBX@unibz.it (BX)

tourism@unibz.it (BK)

 $\longrightarrow$  Agenzia delle Entrate

Piazza G. Ambrosoli, 24

MO, TU, WE, FR 8:30-13:00

TH 8:30-15:30

**ABO+** 